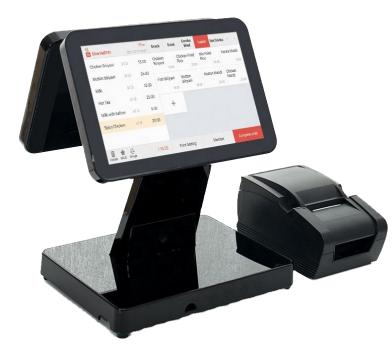

#### **Restaurant POS Software:**

- > Dine In / Home Delivery / Take Away / Online Order
- > Recipe Management
- > Stock Management
- > Promotion Module
- Digital Menu
- > 30+ Different Useful Reports